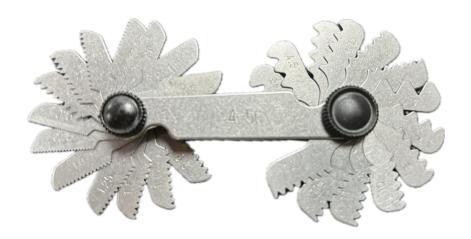

## **Screw Pitch Gauge With Lockable Blades**

## **Technical:**

- Thread gauge with 28 lockable blades
- Correct pitch is determined by matching blade teeth with threads
- Imperial pitch range: 4, 6, 8, 10, 11, 11-1/2, 12, 13, 16, 20, 28, 32, 40, 56, t.p.i.
- Metric pitch range: 0.50, 0.75, 1.00, 1.23, 1.5, 1.75, 2.00, 2.50, 3.00, 3.50, 4.00, 4.50, 5.00, 6.00mm
- All imperial threads unified 60 degree & all metric threads are 60 degrees
- Locking device at each end to secure all blades for storage or position the individual blade for use
- Narrow designed blades permit use for internal & external screw threads
- Blades are protected in a sturdy steel case